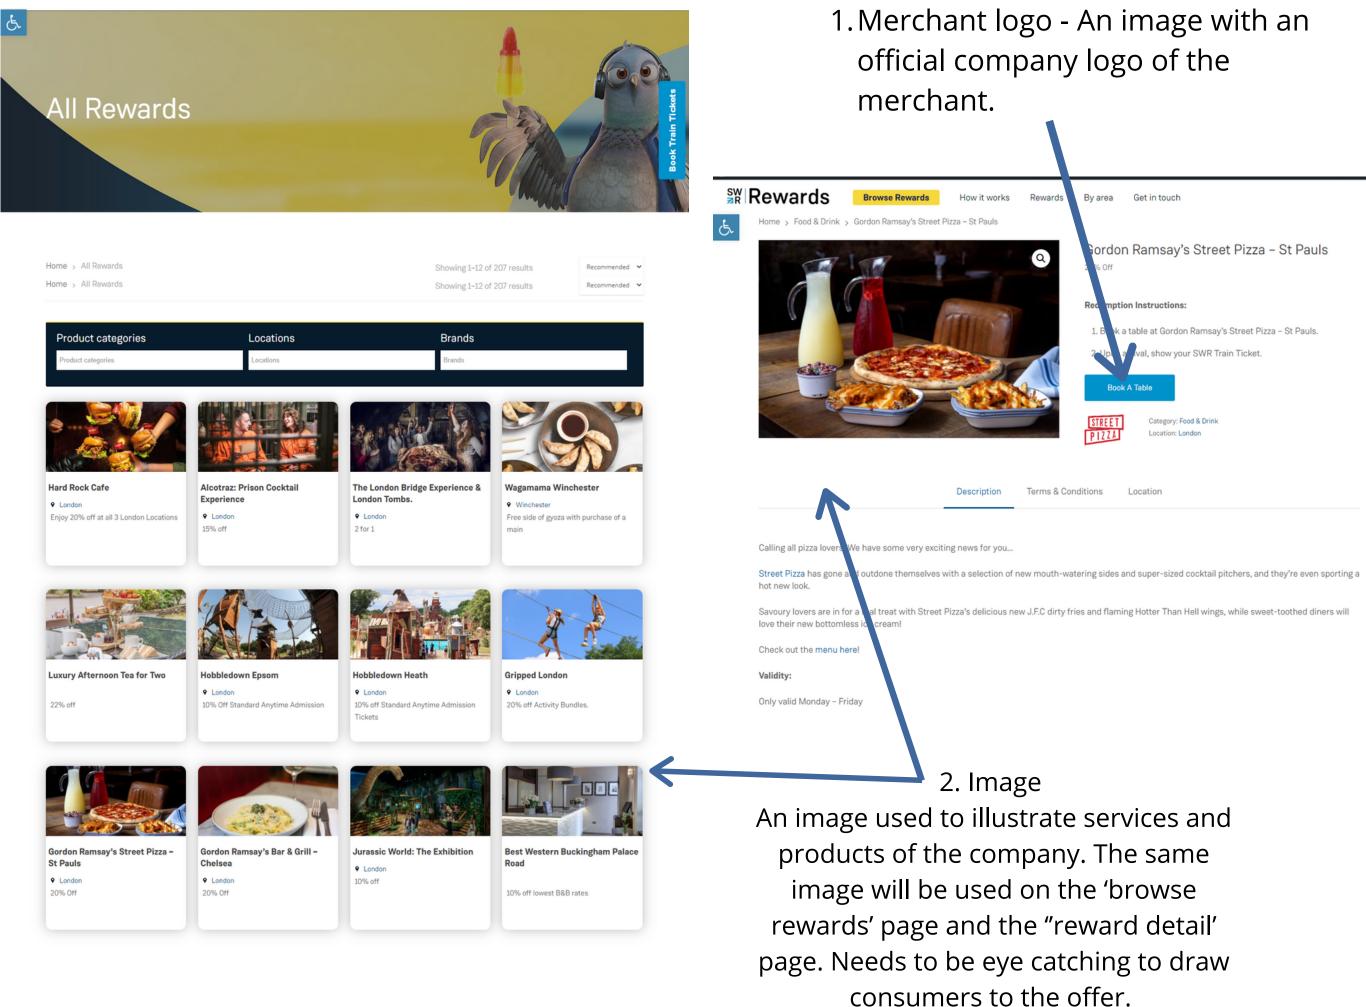

## **SWR Rewards - Copy Requirements**

**General Guidelines:** Please use static, clear, clean images in either .jpeg or .png format (min 150 dpi). We recommend images without text if possiable.

Please provide the following:

- 1. Merchant logo High quality PNG or a JPEG file.
- 2. Photo High quality PNG or JPEG. (4MB max file size)
- 3. The offer detail (i.e. % off) Text (please check for errors this will used to copy and paste).
- 4. Method of redemption (i.e. present valid train ticket / discount code / code embedded link)
- 5. Description of offer (up to 50 words) Text as above
- 6. The URL for the click through Text
- 7. The validity date Text
- 8. Any terms and conditions Text
- 9. Venue address